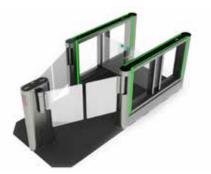

## Digicon's technology doesn't stop moving forward, now it presents the evolution with the dViator model.

An Access control solution that operates under the free flow system, doors remain open and offer continuous flow bringing a whole new user experience.

The Y shaped extra way out works like a deviator, user is conducted to two different ways according to its permission. This way users are never blocked but selected and redirected keeping the flow.

Optimizing resources Y shaped passage that improves the organization and dismisses the need of other equipments.