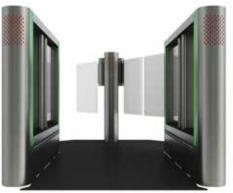

## Digicon's technology doesn't stop moving forward, now it presents the evolution with the dViator model.

An Access control solution that operates under the free flow system, doors remain open and offer continuous flow bringing a whole new user experience.

The Y shaped extra way out works like a deviator, user is conducted to two different ways according to its permission. This way users are never blocked but selected and redirected keeping the flow.

Optimizing resources Y shaped passage that improves the organization and dismisses the need of other equipments.