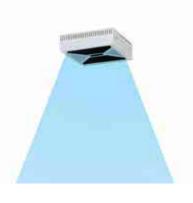

## Digicon's technology doesn't stop moving forward, now it presents the evolution with the dViator model.

An Access control solution that operates under the free flow system, doors remain open and offer continuous flow bringing a whole new user experience.

The Y shaped extra way out works like a deviator, user is conducted to two different ways according to its permission. This way users are never blocked but selected and redirected keeping the flow.

Optimizing resources Y shaped passage that improves the organization and dismisses the need of other equipments.