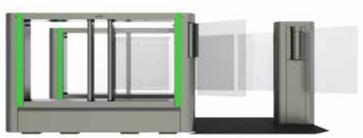

The Y shaped extra way out works like a deviator, user is conducted to two different ways according to its permission. This way users are never blocked but selected and redirected keeping the flow.

Optimizing resources Y shaped passage that improves the organization and dismisses the need of other equipments.

Identifying user groups by

colours that follows them

along the Lane.

Unicity

3D image system that identifies the credential of multiple users within the Lane area, distinguishing non authorized users with high precision levels.