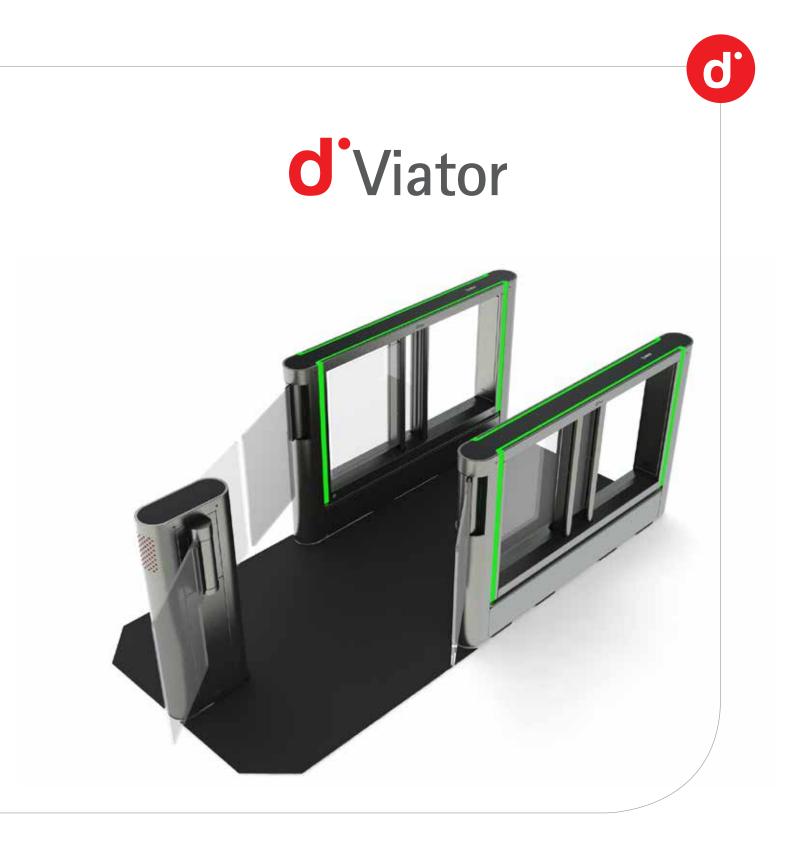

## Digicon's technology doesn't stop moving forward, now it presents the evolution with the dViator model.

An Access control solution that operates under the free flow system, doors remain open and offer continuous flow bringing a whole new user experience.

The Y shaped extra way out works like a deviator, user is conducted to two different ways according to its permission. This way users are never blocked but selected and redirected keeping the flow.

Optimizing resources Y shaped passage that improves the organization and dismisses the need of other equipments.

Identifying user groups by

colours that follows them

along the Lane.

Unicity

3D image system that identifies the credential of multiple users within the Lane area, distinguishing non authorized users with high precision levels.