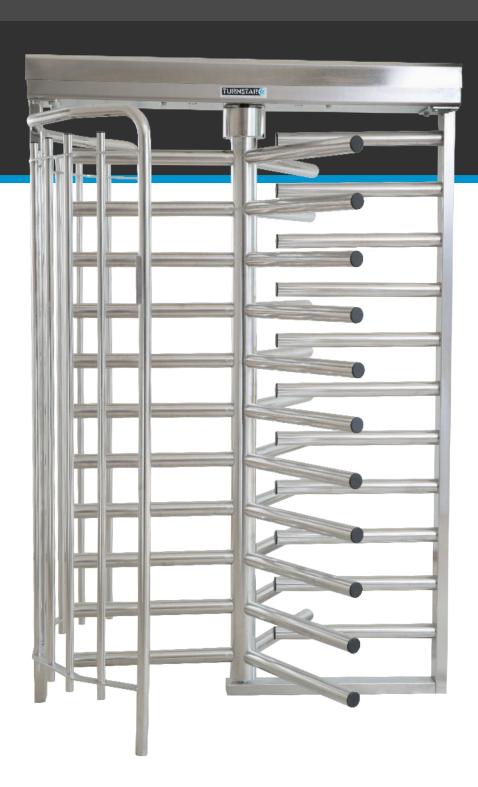

## TITAN

INDUSTRIAL TURNSTILES

Full height industrial turnstiles from Turnstar, the industry standard in quality physical access control.

- Available in 3-arm and 4-arm, single and double versions.
- Hot dip galvanised, powder coated, 304 grade and 316 grade brushed stainless steel.
- Ideal for any installation requiring a secure, fit-and-forget solution.
- 5 year guarantee
- Single turnstile:
   Recommended opening size:
   1 430mm wide x 2 385mm high
- Double turnstile:
   Recommended opening size:
   2 180mm wide x 2 385mm high