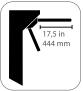

## **LONGER ARM**

The Catrax Fit is specially designed with longer arms in a compact design. Available with a passage width of 17,5 in

(444 mm) or optionally 22,3 in (567 mm).

The Catrax Fit turnstile comes with a U-shaped mounting drawer that can be easily removed or replaced on the rear top panel by a key lock, thus facilitating the assembly and maintenance of electronic components.