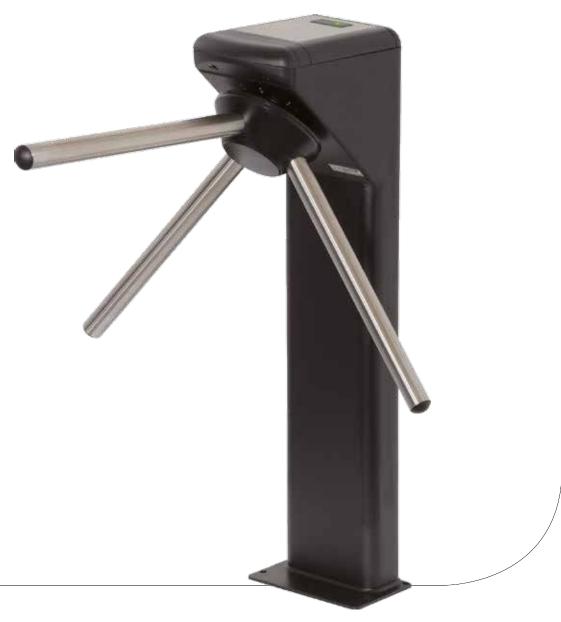

## catrax<sub>fit</sub>

design security flexibility

The Catrax Fit turnstile is the best option for projects where price, quality and aesthetics are the biggest concern. The Catrax Fit is designed for almost any project and budget. This newly launched product completes Digicon's line of turnstiles offering the market a robust, reliable, versatile and attractive product at a very competitive price.

The Catrax Fit line maintains many of the characteristics of other Catrax family products: exceptionally robust bidirectional electromechanical mechanism, high impact plastic top cover and a variety of options.

## **LONGER ARM**

The Catrax Fit is specially designed with longer arms in a compact design. Available with a passage width of 17,5 in

(444 mm) or optionally 22,3 in (567 mm).

The Catrax Fit turnstile comes with a U-shaped mounting drawer that can be easily removed or replaced on the rear top panel by a key lock, thus facilitating the assembly and maintenance of electronic components.

## **RELIABILITY AND SAFETY**

Optical sensors and electromagnets are used to activate locks, thus preventing mechanical wear and increasing equipment life.