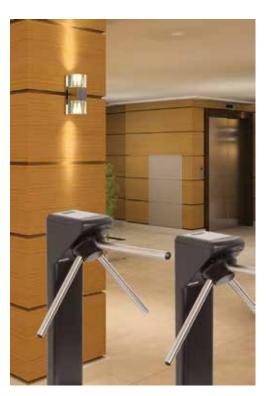

## catrax<sub>fit</sub>

design security flexibility

The Catrax Fit turnstile is the best option for projects where price, quality and aesthetics are the biggest concern. The Catrax Fit is designed for almost any project and budget. This newly launched product completes Digicon's line of turnstiles offering the market a robust, reliable, versatile and attractive product at a very competitive price.

## **LONGER ARM**

The Catrax Fit is specially designed with longer arms in a compact design. Available with a passage width of 17,5 in

(444 mm) or optionally 22,3 in (567 mm).

The Catrax Fit turnstile comes with a U-shaped mounting drawer that can be easily removed or replaced on the rear top panel by a key lock, thus facilitating the assembly and maintenance of electronic components.