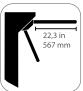

## **LONGER ARM**

The Catrax Fit is specially designed with longer arms in a compact design. Available with a passage width of 17,5 in

(444 mm) or optionally 22,3 in (567 mm).

The Catrax Fit turnstile comes with a U-shaped mounting drawer that can be easily removed or replaced on the rear top panel by a key lock, thus facilitating the assembly and maintenance of electronic components.