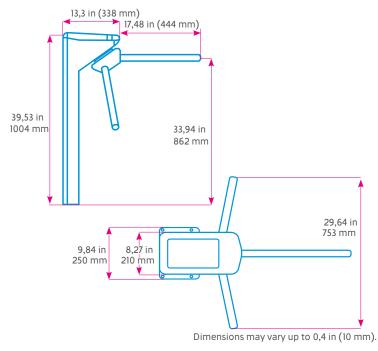

## **LONGER ARM**

The Catrax Fit is specially designed with longer arms in a compact design. Available with a passage width of 17,5 in

(444 mm) or optionally 22,3 in (567 mm).

The Catrax Fit turnstile comes with a U-shaped mounting drawer that can be easily removed or replaced on the rear top panel by a key lock, thus facilitating the assembly and maintenance of electronic components.