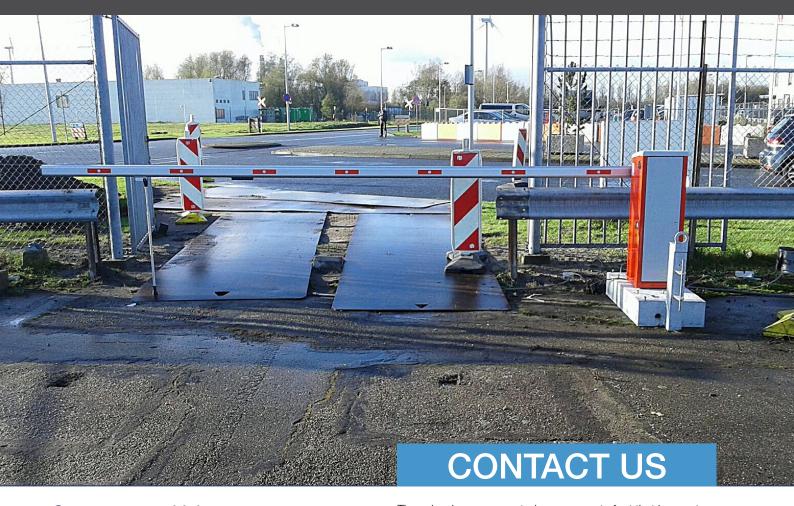

## MOBILE TRAFFIC BARRIER SOLUTION

Secure your vehicle entrance with a portable temporary vehicle barrier solution

These barriers are mounted on a concrete foot that is easy to move. Ultrasonic sensors are used for the safety under the barriers.

- Heavy duty industrial vehicle barrier mounted on a portable secure base
- · Available with 3m up to 6m barrier arms
- Base manufactured from a galvanised steel frame and a concrete fill
- · Easy to move by crane with lifting eyes
- · Ultrasonic sensors for barrier arm collision safety
- · Compatible with any type of access control system