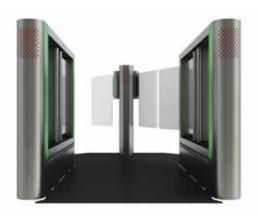

The Y shaped extra way out works like a deviator, user is conducted to two different ways according to its permission. This way users are never blocked but selected and redirected keeping the flow.

#### Optimizing resources Y shaped passage that improves

the organization and dismisses the need of other equipments.