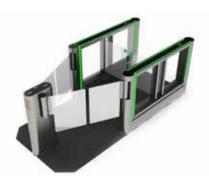

## Digicon's technology doesn't stop moving forward, now it presents the evolution with the dViator model.

An Access control solution that operates under the free flow system, doors remain open and offer continuous flow bringing a whole new user experience.

The Y shaped extra way out works like a deviator, user is conducted to two different ways according to its permission. This way users are never blocked but selected and redirected keeping the flow.