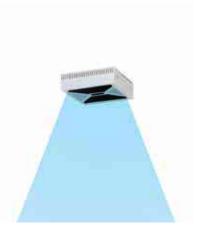

#### Unicity

3D image system that identifies the credential of multiple users within the Lane area, distinguishing non authorized users with high precision levels.

+55 51 3489 8793

www.digicon.com.br

digicontecnologia