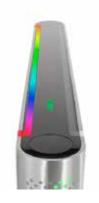

### Windows of light

Identifying user groups by colours that follows them along the Lane.