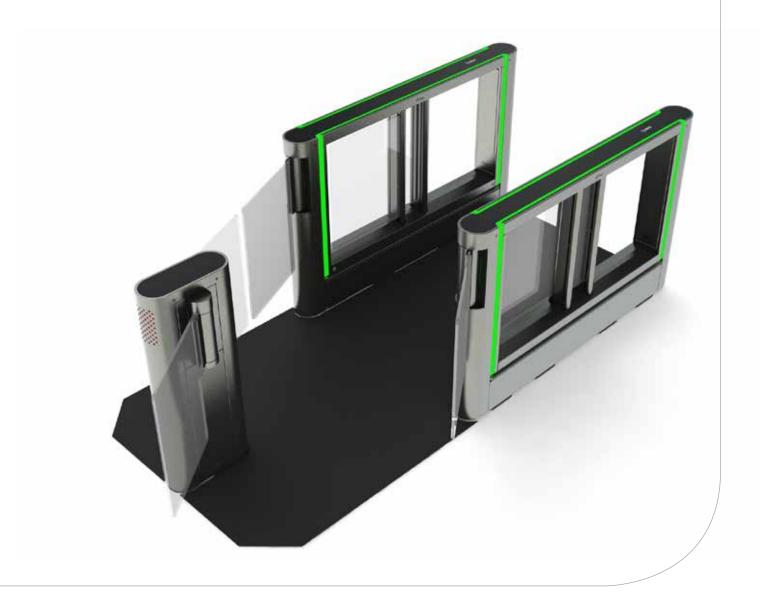

## Digicon's technology doesn't stop moving forward, now it presents the evolution with the dViator model.

An Access control solution that operates under the free flow system, doors remain open and offer continuous flow bringing a whole new user experience.

The Y shaped extra way out works like a deviator, user is conducted to two different ways according to its permission. This way users are never blocked but selected and redirected keeping the flow.

#### Optimizing resources Y shaped passage that improves

the organization and dismisses the need of other equipments.