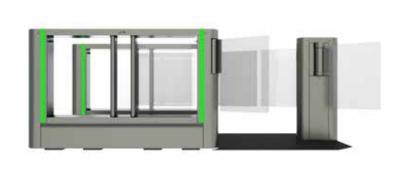

## Digicon's technology doesn't stop moving forward, now it presents the evolution with the dViator model.

An Access control solution that operates under the free flow system, doors remain open and offer continuous flow bringing a whole new user experience.

The Y shaped extra way out works like a deviator, user is conducted to two different ways according to its permission. This way users are never blocked but selected and redirected keeping the flow.

#### Optimizing resources Y shaped passage that improves

the organization and dismisses the need of other equipments.