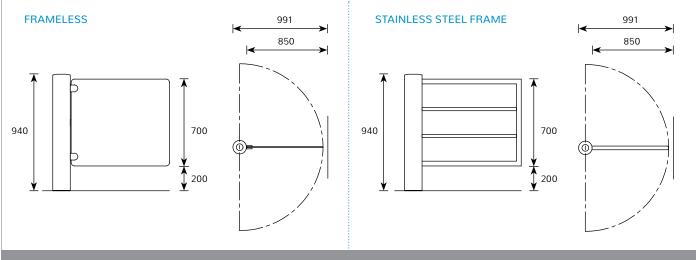

#### APPLICATIONS

**DESIGNED FOR** 

AVAILABLE CONFIGURATIONS

- Suited for applications requiring medium volume access and low levels of security
- Used extensively in applications such as office receptions, commercial buildings, health clubs and public buildings
- Interior and exterior installations
- 180° opening
- Frameless toughened safety glass wing
- Stainless steel frame wing with horizontals

#### DURABLE 🦙 FEATURES

- UPRIGHT POST | 140mm diameter 304 grade brushed stainless steel
- •
- WING OPTIONS | 8mm CNC toughened glass

| 38mm diameter stainless steel frame with 25mm diameter horizontals