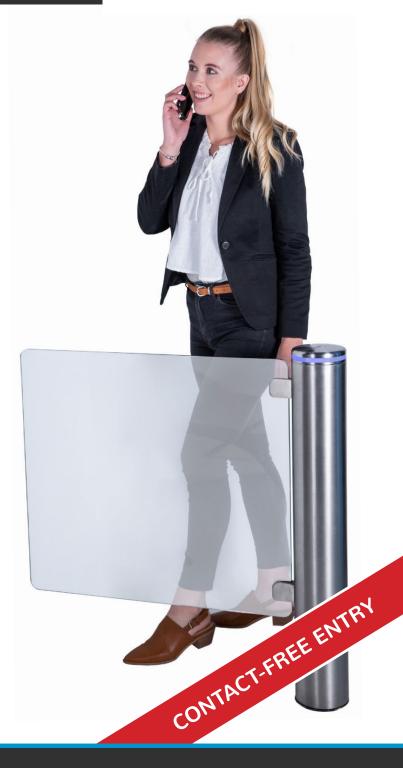

# AUTOMATIC GATE

- Provides controlled access and unassisted opening and closing for any need, be it trolley, wheelchair or baby buggy
- Automatic glass wing which does the work for you
- Incorporating BLDC motor drive technology
- Exported worldwide

#### APPLICATIONS

**DESIGNED FOR** 

AVAILABLE CONFIGURATIONS

- Suited for applications requiring medium volume access and low levels of security
- Used extensively in applications such as office receptions, commercial buildings, health clubs and public buildings
- Interior and exterior installations
- 180° opening
- Frameless toughened safety glass wing
- Stainless steel frame wing with horizontals