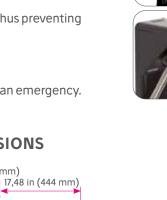

## LONGER ARM

The Catrax Fit is specially designed with longer arms in a compact design. Available with a passage width of 17,5 in (444 mm) or optionally 22,3 in (567 mm).

## ANTI-PANIC, DROP ARM SYSTEM:

The arm drops automatically leaving the passage free in case of an emergency.

39,53 in 1004 mm

Butaanstraat 23 7463 PG Rijssen P: +31(0)548-543000 www.geran-access.com

DIMENSIONS