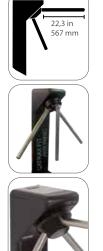

## LONGER ARM

The Catrax Fit is specially designed with longer arms in a compact design. Available with a passage width of 17,5 in (444 mm) or optionally 22,3 in (567 mm).

13,3 in (338 mm)

9.84 in

250 mm

8.27 in

210 mm

www.digicon.com.br/en Rua Nissin Castiel, 640 · Gravataí · RS Zip Code 94045-420 · (51) 3489 8900

29,64 in 753 mm

Dimensions may vary up to 0,4 in (10 mm).

17,5 in

144 mm

33,94 in 862 mm