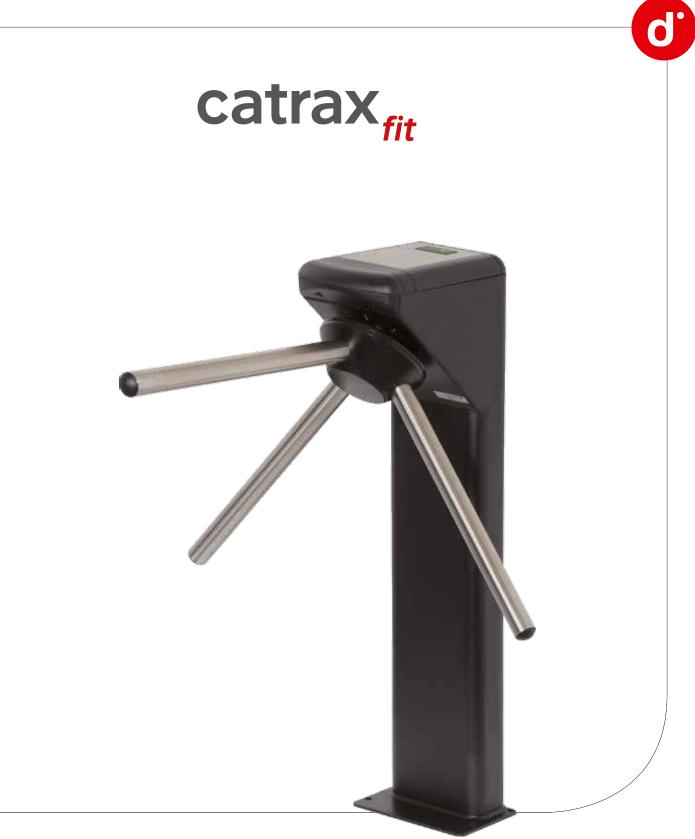

design security flexibility

The Catrax Fit turnstile is the best option for projects where price, quality and aesthetics are the biggest concern. The Catrax Fit is designed for almost any project and budget. This newly launched product completes Digicon's line of turnstiles offering the market a robust, reliable, versatile and attractive product at a very competitive price.

The Catrax Fit line maintains many of the characteristics of other Catrax family products: exceptionally robust bidirectional electromechanical mechanism, high impact plastic top cover and a variety of options.

## LONGER ARM

The Catrax Fit is specially designed with longer arms in a compact design. Available with a passage width of 17,5 in (444 mm) or optionally 22,3 in (567 mm).

## EASILY MOUNTED AND MAINTAINED

The Catrax Fit turnstile comes with a U-shaped mounting drawer that can be easily removed or replaced on the rear top panel by a key lock, thus facilitating the assembly and maintenance of electronic components.

## **RELIABILITY AND SAFETY**

Optical sensors and electromagnets are used to activate locks, thus preventing mechanical wear and increasing equipment life.

## ANTI-PANIC, DROP ARM SYSTEM:

The arm drops automatically leaving the passage free in case of an emergency.

39,53 in 1004 mm

Butaanstraat 23 7463 PG Rijssen P: +31(0)548-543000 www.geran-access.com

DIMENSIONS