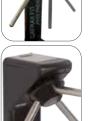

## LONGER ARM

The Catrax Fit is specially designed with longer arms in a compact design. Available with a passage width of 17,5 in (444 mm) or optionally 22,3 in (567 mm).