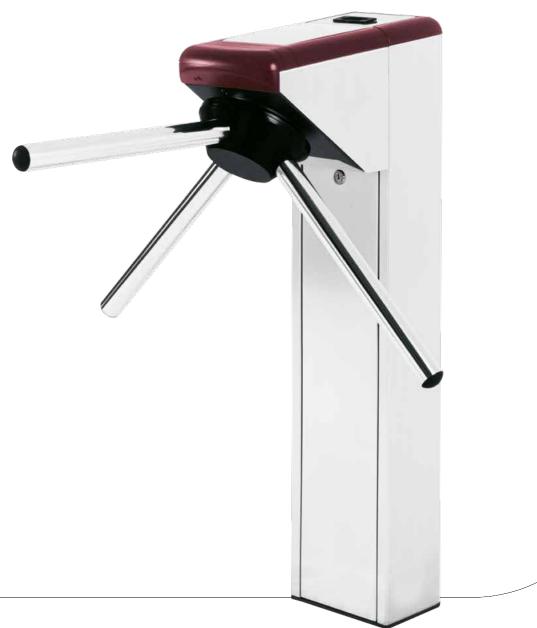

# catrax<sub>plus</sub>

design security flexibility

## SPECIAL DESIGN

Catrax Plus turnstile pedestal has rounded corners and plenty of internal space to facilitate the assembly of electronic and other types of components. As access is gained by a key lock, there are no exposed screws.

Arms with a 90-degree passageway allow for a smooth turn and lessen the impact of the turnstile arm on patrons after each passage.