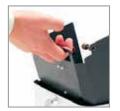

# **EASY TO INTEGRATE AND MAINTAIN**

The Catrax Plus turnstile comes with a U-shaped mounting drawer that can be easily removed or replaced on the rear top panel by a key lock, thus facilitating the assembly and maintenance of electronic components.