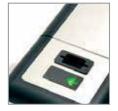

#### ACCESS PERMISSION

Catrax Plus can be configured with pictograms to inform access permission and detect direction of movement.