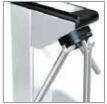

## SPECIAL DESIGN

Catrax Plus turnstile pedestal has rounded corners and plenty of internal space to facilitate the assembly of electronic and other types of components. As access is gained by a key lock, there are no exposed screws.

Arms with a 90-degree passageway allow for a smooth turn and lessen the impact of the turnstile arm on patrons after each passage.