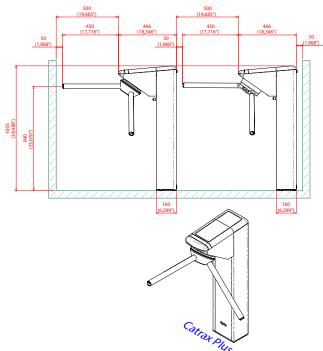

# catrax<sub>plus</sub>

design security flexibility

## SPECIAL DESIGN

Catrax Plus turnstile pedestal has rounded corners and plenty of internal space to facilitate the assembly of electronic and other types of components. As access is gained by a key lock, there are no exposed screws.

Arms with a 90-degree passageway allow for a smooth turn and lessen the impact of the turnstile arm on patrons after each passage.

# **EASY TO INTEGRATE AND MAINTAIN**

The Catrax Plus turnstile comes with a U-shaped mounting drawer that can be easily removed or replaced on the rear top panel by a key lock, thus facilitating the assembly and maintenance of electronic components.