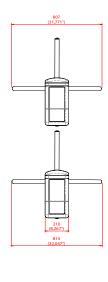

# catrax<sub>plus</sub>

design security flexibility

## SPECIAL DESIGN

Catrax Plus turnstile pedestal has rounded corners and plenty of internal space to facilitate the assembly of electronic and other types of components. As access is gained by a key lock, there are no exposed screws.