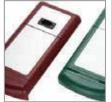

# **CUSTOMIZED PRODUCTS**

Catrax Plus top panel is manufactured in high impact engineering plastic and is available in black, Bordeaux red and green (special colors can be optionally supplied). The stainless steel cover allows for easy, low-cost configuration, and can be customized with the customer's own brand identity. The turnstile can also be equipped with bar code or magnetic card slot readers (optional).