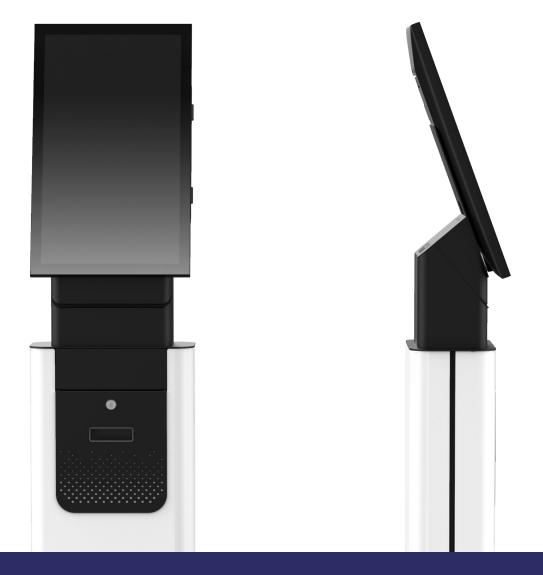

# Brochure **KIOSKCOLUMN LIV**



info@geran-access.com www.geran-access.com 

# Discover the Liv kiosk

Introducing the Kiosk Column Liv, designed to effortlessly capture the attention of your customers. Place the column as an eye-catching feature at your building's entrance or use it as a sign-in kiosk at specific locations.

This versatile column offers a flexible solution to enhance customer interaction and streamline processes. The 24" touchscreen ensures clear visual presentations and easy navigation through interactive menus. The Liv kiosk column is a versatile addition to your business inventory!



# **Multifunctional Solution**

- Use the Liv to welcome customers into your company or efficiently manage appointments.
- Integrate the Liv with existing access control systems to ea