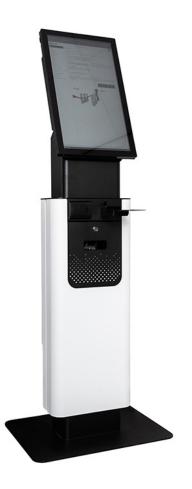

# Discover the Liv kiosk

Introducing the Kiosk Column Liv, designed to effortlessly capture the attention of your customers. Place the column as an eye-catching feature at your building's entrance or use it as a sign-in kiosk at specific locations.

This versatile column offers a flexible solution to enhance customer interaction and streamline processes. The 24" touchscreen ensures clear visual presentations and easy navigation through interactive menus. The Liv kiosk column is a versatile addition to your business inventory!