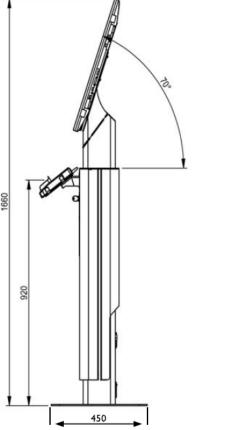

duct specifications and dimensions on the next page. Interested in learning more about the capabilities of the Liv Kiosk Column or have specific questions about customization?

Feel free to reach out to us and inquire about the options.



#### **Product specifications**

The Liv Kiosk is designed with flexibility in mind. Standard features of the Liv include:

- Metal housing
- Cable input at the rear (power and network connection RJ45)
- Included cables: 2-meter power cable
- 24" Full HD Touchscreen in portrait orientation
- Intel Celerion PC + Windows 10 Enterprise IOT
- 4 GB RAM memory
- SSD drive

# Dimensions and detail views

# Optional

The Liv column is prepared for expansion with:

- NFC Reader
- PIN terminal P400
- 4G Router
- FM3080 Scanner
- Receipt printer (Epson TM88-VI)







Geran Access Products B.V. Butaanstraat 23 7463 PG Rijssen +31 548 - 543 000 info@geran-access.com



969