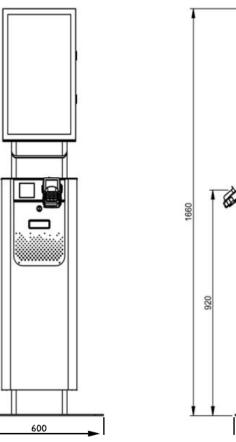

roduct specifications and dimensions on the next page. Interested in learning more about the capabilities of the Liv Kiosk Column or have specific questions about customization?

Feel free to reach out to us and inquire about the options.



#### **Product specifications**

The Liv Kiosk is designed with flexibility in mind. Standard features of the Liv include:

- Metal housing
- Cable input at the rear (power and network connection RJ45)
- Included cables: 2-meter power cable
- 24" Full HD Touchscreen in portrait orientation
- Intel Celerion PC + Windows 10 Enterprise IOT
- 4 GB RAM memory
- SSD drive

# Dimensions and detail views

# Optional

The Liv column is prepared for expansion with:

- NFC Reader
- PIN terminal P400
- 4G Router
- FM3080 Scanner
- Receipt printer (Epson TM88-VI)







Geran Access Products B.V. Butaanstraat 23 7463 PG Rijssen +31 548 - 543 000 info@geran-access.com



969