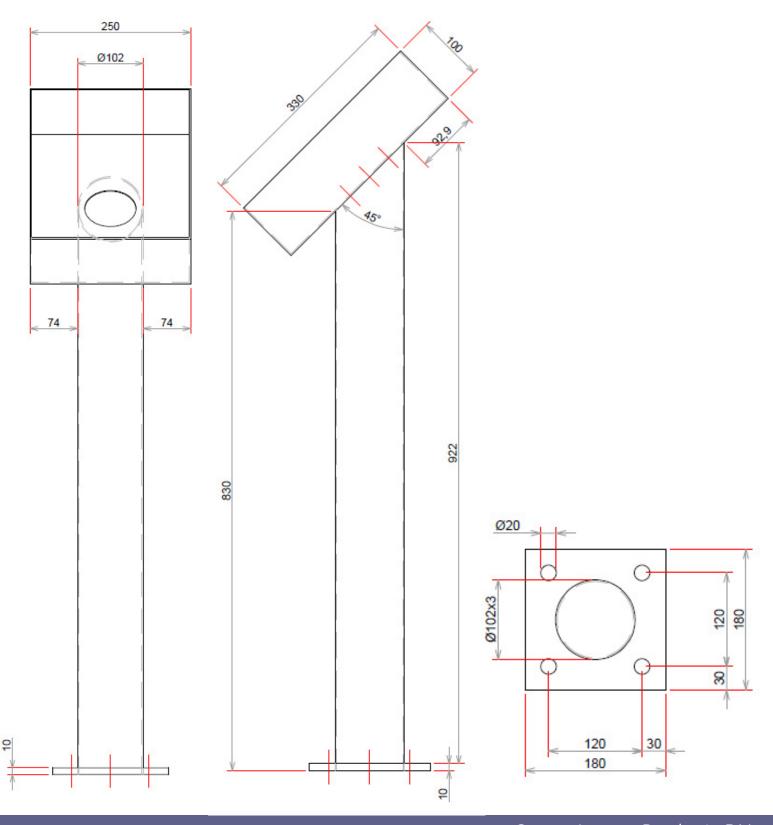

quire visitors to check-in, for example, in combination with a turnstile or ticket validator.

Additionally, this kiosk can house an information system to welcome visitors or provide other pertinent information. The registration kiosk can be easily mounted on the ground using the pre-drilled holes in the baseplate, with the wiring concealed within the housing.

The LAU registration kiosk comes standard in RAL-9005 color, a common shade that seamlessly blends into various environments and interior styles. Of course, the LAU registration kiosk is also available in any other RAL color upon request.

## We are happy to help!

Explore product specifications and dimensions on the following page.

Feel free to reach out to us to discuss the possibillities. We're here to help!





## Afmetingen