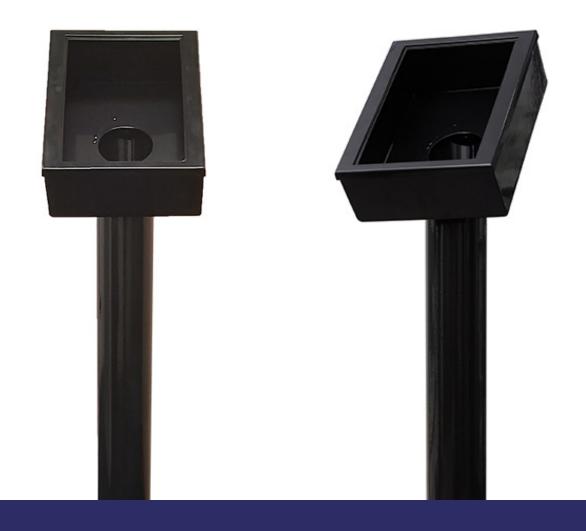

## Discover the registration column LAU

The LAU registration kiosk is an essential accessory for access control systems or information systems. With its sleek and sophisticated appearance, it adds a clean and modern touch to any environment, whether it's a fitness center, swimming pool, or office space.

The LAU can be used for various purposes according to your needs. You can integrate your own access control system into the kiosk's housing to require visitors to check-in, for example, in combination with a turnstile or ticket validator.

Additionally, this kiosk can house an information system to welcome visitors or provide other pertinent information. The registration kiosk can be easily mounted on the ground using the pre-drilled holes in the baseplate, with the wiring concealed within the housing.